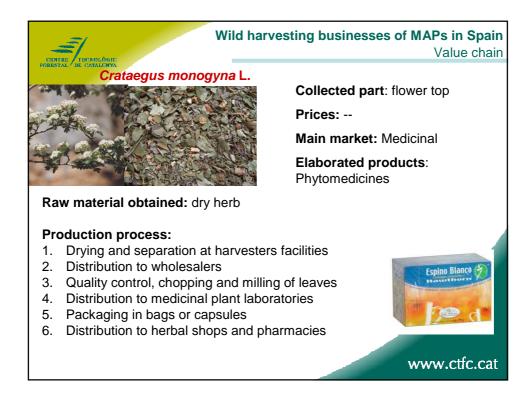

|  |
| Albacete                                                          | 104             | 2801    | 104                                                     | 2.801   |              |  |  |  |  |  |
| R.MURCIA                                                          | 33              |         | 43                                                      |         | 341          |  |  |  |  |  |
| Total MAPs                                                        | 4.243           | 508.553 | 3.528                                                   | 457.246 |              |  |  |  |  |  |
| Anuario de Estadística Forest                                     | al (2009, 2010) |         |                                                         |         | www.ctfc.cat |  |  |  |  |  |









































**Collected part**: plant after flowering

Prices: 85 €/kg essential oil

Main market: Perfumery

Elaborated products: perfumes

Raw material obtained: essential oil

## **Production process:**

- 1. Contracted harvesters deliver fresh plant to distillers
- 2. Essential oil obtaining
- 3. Distribution to essential oil wholesalers
- 4. Quality control, standardization
- 5. Distribution to fragrances enterprises
- 6. Blending and obtaining of fragrances
- 7. Distribution to perfumery industry









|                          |                       | Wild harvesting businesses of MAPs in Sp.<br>Value ch |                  |                        |                            |             |  |  |  |
|--------------------------|-----------------------|------