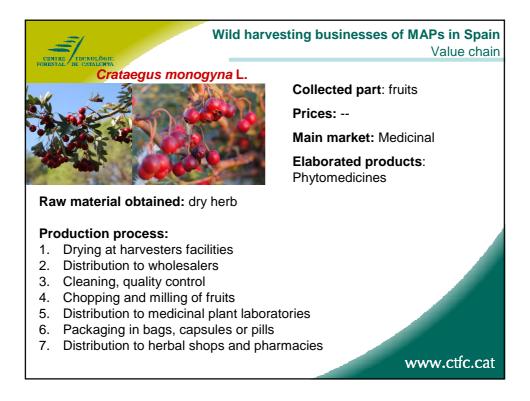

|
| Albacete                                                          | 104             | 2801    | 104                                                     | 2.801   |              |  |  |  |  |  |
| R.MURCIA                                                          | 33              |         | 43                                                      |         | 341          |  |  |  |  |  |
| Total MAPs                                                        | 4.243           | 508.553 | 3.528                                                   | 457.246 |              |  |  |  |  |  |
| Anuario de Estadística Forest                                     | al (2009, 2010) |         |                                                         |         | www.ctfc.cat |  |  |  |  |  |









































**Collected part**: plant after flowering

Prices: 85 €/kg essential oil

Main market: Perfumery

Elaborated products: perfumes

Raw material obtained: essential oil

## **Production process:**

- 1. Contracted harvesters deliver fresh plant to distillers
- 2. Essential oil obtaining
- 3. Distribution to essential oil wholesalers
- 4. Quality control, standardization
- 5. Distribution to fragrances enterprises
- 6. Blending and obtaining of fragrances
- 7. Distribution to perfumery industry









|                          |                       | Wild harvesting businesses of MAPs in Sp.<br>Value ch |                  |                        |                            |             |  |  |  |
|--------------------------|-----------------------|----------