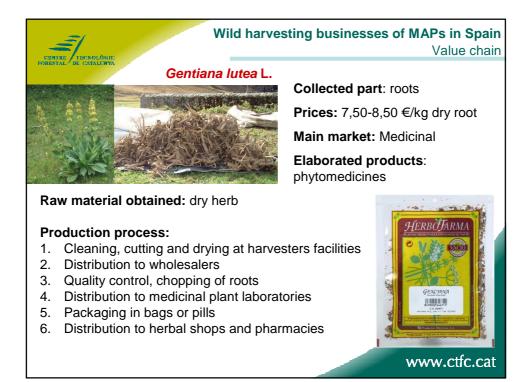

|  |  |  |
| Albacete                                                          | 104             | 2801    | 104                                                     | 2.801   |              |  |  |  |  |  |
| R.MURCIA                                                          | 33              |         | 43                                                      |         | 341          |  |  |  |  |  |
| Total MAPs                                                        | 4.243           | 508.553 | 3.528                                                   | 457.246 |              |  |  |  |  |  |
| Anuario de Estadística Forest                                     | al (2009, 2010) |         |                                                         |         | www.ctfc.cat |  |  |  |  |  |









































**Collected part**: plant after flowering

Prices: 85 €/kg essential oil

Main market: Perfumery

Elaborated products: perfumes

Raw material obtained: essential oil

## **Production process:**

- 1. Contracted harvesters deliver fresh plant to distillers
- 2. Essential oil obtaining
- 3. Distribution to essential oil wholesalers
- 4. Quality control, standardization
- 5. Distribution to fragrances enterprises
- 6. Blending and obtaining of fragrances
- 7. Distribution to perfumery industry









|                          |                       | Wild harvesting businesses of MAPs in Sp.<br>Value ch |                  |                        |                            |             |  |  |  |
|--------------------------|-----------------------|--