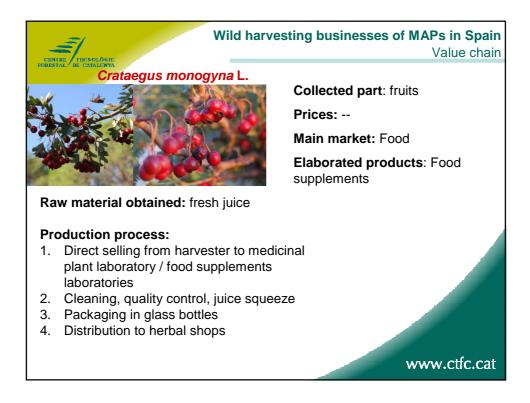

Albacete                                                          | 104             | 2801    | 104                                                     | 2.801   |              |  |  |  |  |  |
| R.MURCIA                                                          | 33              |         | 43                                                      |         | 341          |  |  |  |  |  |
| Total MAPs                                                        | 4.243           | 508.553 | 3.528                                                   | 457.246 |              |  |  |  |  |  |
| Anuario de Estadística Forest                                     | al (2009, 2010) |         |                                                         |         | www.ctfc.cat |  |  |  |  |  |









































**Collected part**: plant after flowering

Prices: 85 €/kg essential oil

Main market: Perfumery

Elaborated products: perfumes

Raw material obtained: essential oil

## **Production process:**

- 1. Contracted harvesters deliver fresh plant to distillers
- 2. Essential oil obtaining
- 3. Distribution to essential oil wholesalers
- 4. Quality control, standardization
- 5. Distribution to fragrances enterprises
- 6. Blending and obtaining of fragrances
- 7. Distribution to perfumery industry









|                          |                       | Wild harvesting businesses of MAPs in Sp.<br>Value ch |                  |                        |                            |             |  |  |  |
|--------------------------|-----------------------|--------------