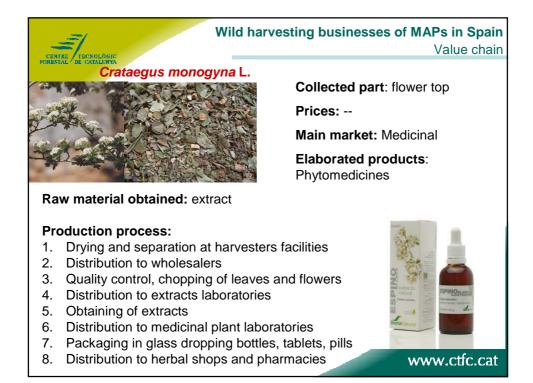

|  |
| Albacete                                                          | 104             | 2801    | 104                                                     | 2.801   |              |  |  |  |  |  |
| R.MURCIA                                                          | 33              |         | 43                                                      |         | 341          |  |  |  |  |  |
| Total MAPs                                                        | 4.243           | 508.553 | 3.528                                                   | 457.246 |              |  |  |  |  |  |
| Anuario de Estadística Forest                                     | al (2009, 2010) |         |                                                         |         | www.ctfc.cat |  |  |  |  |  |









































**Collected part**: plant after flowering

Prices: 85 €/kg essential oil

Main market: Perfumery

Elaborated products: perfumes

Raw material obtained: essential oil

## **Production process:**

- 1. Contracted harvesters deliver fresh plant to distillers
- 2. Essential oil obtaining
- 3. Distribution to essential oil wholesalers
- 4. Quality control, standardization
- 5. Distribution to fragrances enterprises
- 6. Blending and obtaining of fragrances
- 7. Distribution to perfumery industry









|                          |                       | Wild harvesting businesses of MAPs in Sp.<br>Value ch |                  |                        |                            |             |  |  |  |
|--------------------------|-----------------------|--------