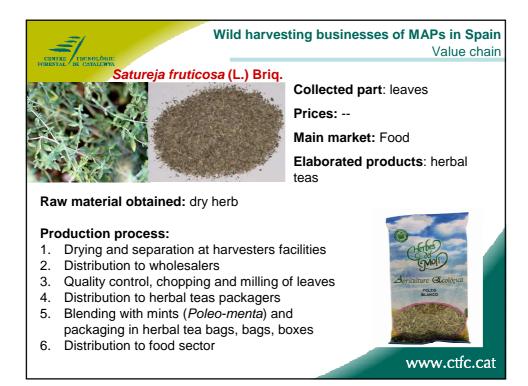

| 457.246 |              |  |  |  |  |  |
| Anuario de Estadística Forest                                     | al (2009, 2010) |         |                                                         |         | www.ctfc.cat |  |  |  |  |  |









































**Collected part**: plant after flowering

Prices: 85 €/kg essential oil

Main market: Perfumery

Elaborated products: perfumes

Raw material obtained: essential oil

## **Production process:**

- 1. Contracted harvesters deliver fresh plant to distillers
- 2. Essential oil obtaining
- 3. Distribution to essential oil wholesalers
- 4. Quality control, standardization
- 5. Distribution to fragrances enterprises
- 6. Blending and obtaining of fragrances
- 7. Distribution to perfumery industry









|                          |                       | Wild harvesting businesses of MAPs in Sp.<br>Value ch |                  |                        |                            |             |  |  |  |
|--------------------------|-----------------------|-------------------------------------------------------|------------------|------------------------|----------------------------|-------------|--|--|--|
| FORESTAL/ DE CATALONYA   | collected part        | raw material                                          | local population | Group of<br>harvesters | Professional<br>harvesters | Enterprises |  |  |  |
| Arctostaphyllos uva-ursi | leaves                | dry herb                                              |                  |                        |                            |