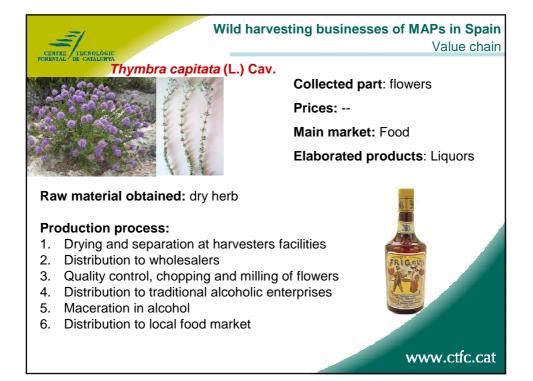

| 104             | 2801    | 104                                                     | 2.801   |              |  |  |  |  |  |
| R.MURCIA                                                          | 33              |         | 43                                                      |         | 341          |  |  |  |  |  |
| Total MAPs                                                        | 4.243           | 508.553 | 3.528                                                   | 457.246 |              |  |  |  |  |  |
| Anuario de Estadística Forest                                     | al (2009, 2010) |         |                                                         |         | www.ctfc.cat |  |  |  |  |  |









































**Collected part**: plant after flowering

Prices: 85 €/kg essential oil

Main market: Perfumery

Elaborated products: perfumes

Raw material obtained: essential oil

## **Production process:**

- 1. Contracted harvesters deliver fresh plant to distillers
- 2. Essential oil obtaining
- 3. Distribution to essential oil wholesalers
- 4. Quality control, standardization
- 5. Distribution to fragrances enterprises
- 6. Blending and obtaining of fragrances
- 7. Distribution to perfumery industry









|                          |                       | Wild harvesting businesses of MAPs in Sp.<br>Value ch |                  |                        |                            |             |  |  |  |
|--------------------------|-----------------------|----------------------------