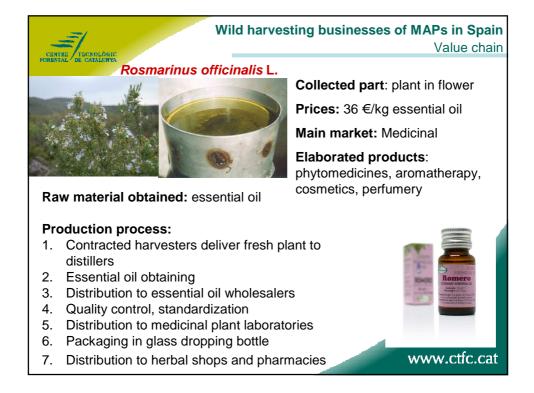

|                          |                       | Wild harvesting businesses of MAPs in Sp.<br>Value ch |                  |                        |                            |             |  |  |  |
|--------------------------|-----------------------|-------------------------------------------------------|------------------|------------------------|----------------------------|-------------|--|--|--|
| FORESTAL/ DE CATALONYA   | collected part        | raw material                                          | local population | Group of<br>harvesters | Professional<br>harvesters | Enterprises |  |  |  |
| Arctostaphyllos uva-ursi | leaves                | dry herb                                              |                  |                        |                            |             |  |  |  |
| Arctostaphyllos uva-ursi | leaves                | extracts                                              |                  |                        |                            |             |  |  |  |
| Gentiana lutea           | roots                 | dry herb                                              |                  |                        |                            |             |  |  |  |
| Crataegus monogyna       | flower top            | dry herb                                              |                  |                        |                            |             |  |  |  |
| Crataegus monogyna       | flower top            | extracts                                              |                  |                        |                            |             |  |  |  |
| Crataegus monogyna       | fruits                | dry herb                                              |                  |                        |                            |             |  |  |  |
| Crataegus monogyna       | fruits                | extracts                                              |                  |                        |                            |             |  |  |  |
| Crataegus monogyna       | fruits                | juice                                                 |                  |                        |                            |             |  |  |  |
| Rosmarinus officinalis   | leaves                | dry herb                                              |                  |                        |                            |             |  |  |  |
| Rosmarinus officinalis   | leaves                | fresh herb                                            |                  |                        |                            |             |  |  |  |
| Rosmarinus officinalis   | plant in flower       | essential oil                                         |                  |                        |                            |             |  |  |  |
| Rosmarinus officinalis   | plant in flower       | antioxidants                                          |                  |                        |                            |             |  |  |  |
| Thymbra capitata         | flowers               | essential oil                                         |                  |                        |                            |             |  |  |  |
| Thymbra capitata         | flowers               | dry herb                                              |                  |                        |                            |             |  |  |  |
| Lavandula latifolia      | flower (whole spike)  | essential oil                                         |                  |                        |                            |             |  |  |  |
| Thymus zygis             | plant in flower       | essential oil                                         |                  |                        |                            |             |  |  |  |
| Cistus ladanifer         | plant after flowering | essential oil                                         |                  |                        |                            |             |  |  |  |
| Cistus ladanifer         | plant                 | labdanum absolute                                     |                  |                        |                            |             |  |  |  |
| Cistus ladanifer         | plant                 | labdanum gum                                          |                  |                        |                            |             |  |  |  |
| Cistus ladanifer         | plant                 | labdanum resinoid                                     |                  |                        |                            |             |  |  |  |
| Satureja fruticosa       | plant                 | dry herb                                              |                  |                        |                            |             |  |  |  |
| Thymus mastichina        | plant in flower       | essential oil                                         |                  |                        |                            |             |  |  |  |