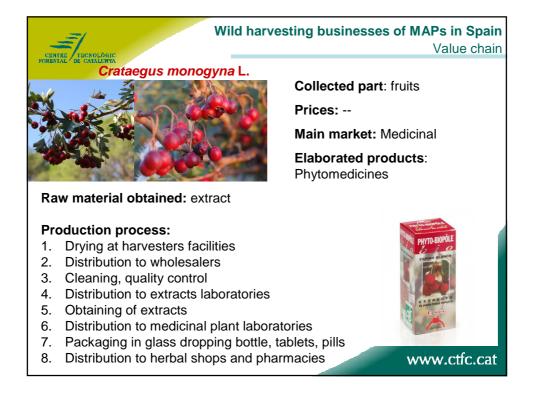

| Albacete                                                          | 104             | 2801    | 104                                                     | 2.801   |              |  |  |  |  |  |
| R.MURCIA                                                          | 33              |         | 43                                                      |         | 341          |  |  |  |  |  |
| Total MAPs                                                        | 4.243           | 508.553 | 3.528                                                   | 457.246 |              |  |  |  |  |  |
| Anuario de Estadística Forest                                     | al (2009, 2010) |         |                                                         |         | www.ctfc.cat |  |  |  |  |  |









































**Collected part**: plant after flowering

Prices: 85 €/kg essential oil

Main market: Perfumery

Elaborated products: perfumes

Raw material obtained: essential oil

## **Production process:**

- 1. Contracted harvesters deliver fresh plant to distillers
- 2. Essential oil obtaining
- 3. Distribution to essential oil wholesalers
- 4. Quality control, standardization
- 5. Distribution to fragrances enterprises
- 6. Blending and obtaining of fragrances
- 7. Distribution to perfumery industry









|                          |                       | Wild harvesting businesses of MAPs in Sp.<br>Value ch |                  |                        |                            |             |  |  |  |
|--------------------------|-----------------------|------------