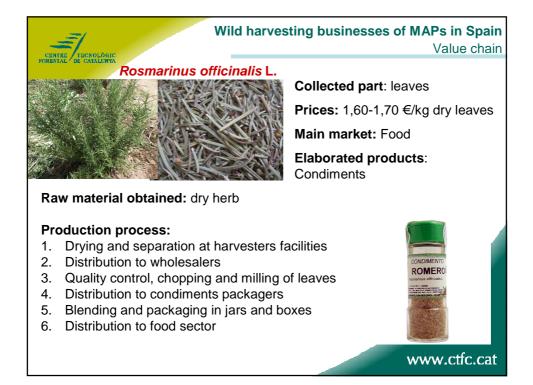

lbacete                                                          | 104             | 2801    | 104                                                     | 2.801   |              |  |  |  |  |  |
| R.MURCIA                                                          | 33              |         | 43                                                      |         | 341          |  |  |  |  |  |
| Total MAPs                                                        | 4.243           | 508.553 | 3.528                                                   | 457.246 |              |  |  |  |  |  |
| Anuario de Estadística Forest                                     | al (2009, 2010) |         |                                                         |         | www.ctfc.cat |  |  |  |  |  |









































**Collected part**: plant after flowering

Prices: 85 €/kg essential oil

Main market: Perfumery

Elaborated products: perfumes

Raw material obtained: essential oil

## **Production process:**

- 1. Contracted harvesters deliver fresh plant to distillers
- 2. Essential oil obtaining
- 3. Distribution to essential oil wholesalers
- 4. Quality control, standardization
- 5. Distribution to fragrances enterprises
- 6. Blending and obtaining of fragrances
- 7. Distribution to perfumery industry









|                          |                       | Wild harvesting businesses of MAPs in Sp.<br>Value ch |                  |                        |                            |             |  |  |  |
|--------------------------|-----------------------|----------------