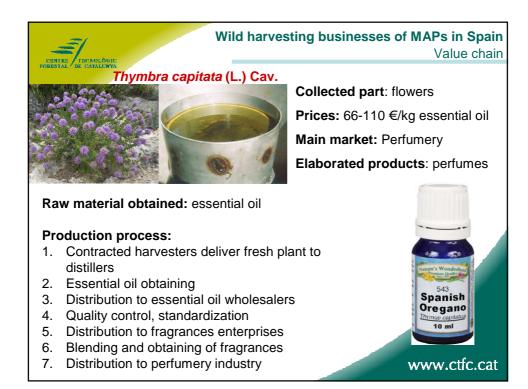

**Collected part**: plant after flowering

Prices: 85 €/kg essential oil

Main market: Perfumery

Elaborated products: perfumes

Raw material obtained: essential oil

## **Production process:**

- 1. Contracted harvesters deliver fresh plant to distillers
- 2. Essential oil obtaining
- 3. Distribution to essential oil wholesalers
- 4. Quality control, standardization
- 5. Distribution to fragrances enterprises
- 6. Blending and obtaining of fragrances
- 7. Distribution to perfumery industry