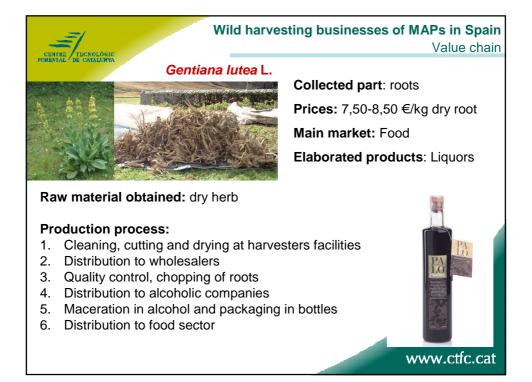

|  |  |
| Albacete                                                          | 104             | 2801    | 104                                                     | 2.801   |              |  |  |  |  |  |
| R.MURCIA                                                          | 33              |         | 43                                                      |         | 341          |  |  |  |  |  |
| Total MAPs                                                        | 4.243           | 508.553 | 3.528                                                   | 457.246 |              |  |  |  |  |  |
| Anuario de Estadística Forest                                     | al (2009, 2010) |         |                                                         |         | www.ctfc.cat |  |  |  |  |  |









































**Collected part**: plant after flowering

Prices: 85 €/kg essential oil

Main market: Perfumery

Elaborated products: perfumes

Raw material obtained: essential oil

## **Production process:**

- 1. Contracted harvesters deliver fresh plant to distillers
- 2. Essential oil obtaining
- 3. Distribution to essential oil wholesalers
- 4. Quality control, standardization
- 5. Distribution to fragrances enterprises
- 6. Blending and obtaining of fragrances
- 7. Distribution to perfumery industry









|                          |                       | Wild harvesting businesses of MAPs in Sp.<br>Value ch |                  |                        |                            |             |  |  |  |
|--------------------------|-----------------------|----