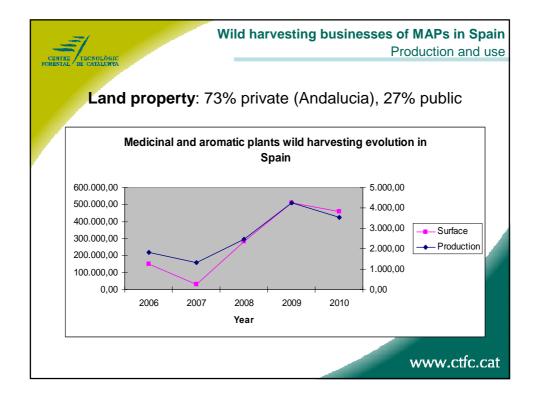

|       | =1                 |                     | Wild ha   | rvesting bu | sinesses | s of MAPs in Sp                                         |     |
|-------|--------------------|---------------------|-----------|-------------|----------|---------------------------------------------------------|-----|
| CEN   | THE THERNOLOGIC    |                     | _         |             |          | Production and                                          | use |
| PURES | TAL? DE CRIALENTA  |                     |           |             |          |                                                         |     |
|       |                    | Total MAP           | s 2009    | Total MAP   | s 2010   | 2010 Forest and<br>wild harvesting<br>certified organic |     |
|       | REGION             | Production          | Surface   | Production  | Surface  | Surface                                                 |     |
|       | Province           | (t)                 | (ha)      | (t)         | (ha)     | (ha)                                                    |     |
|       | ANDALUCIA          | 3.797               | 505.187   | 2.867       | 454.445  | 181.349                                                 |     |
|       | Almería            | 332                 | 38.682    | 319         | 38.952   |                                                         |     |
|       | Cádiz              | 249                 | 28.739    | 239         | 29.234   |                                                         |     |
|       | Córdoba            | 552                 | 63.681    | 529         | 64.778   |                                                         |     |
|       | Granada            | 1.036               | 168.104   | 958         | 110.465  |                                                         |     |
|       | Huelva             | 668                 | 76.070    | 341         | 75.909   |                                                         |     |
|       | Jaén               | 417                 | 67.217    | 227         | 67.227   |                                                         |     |
|       | Málaga             | 192                 | 22.268    | 91          | 26.578   |                                                         |     |
|       | Sevilla            | 350                 | 40.426    | 164         | 41.122   |                                                         |     |
|       | Total MAPs         | 4.243               | 508.553   | 3.528       | 457.246  | 217.446                                                 |     |
|       | Anuario de Estadís | stica Forestal (200 | 09, 2010) |             |          | www.ctfc.c                                              | at  |

| Wild harvesting businesses of MAPs in Spain<br>Production and use |                 |         |                                                         |         |              |  |  |  |  |  |
|-------------------------------------------------------------------|-----------------|---------|---------------------------------------------------------|---------|--------------|--|--|--|--|--|
|                                                                   | Total MAP       | s 2009  | 2010 Forest and<br>wild harvesting<br>certified organic |         |              |  |  |  |  |  |
| REGION                                                            | Production      | Surface | Production                                              | Surface | Surface      |  |  |  |  |  |
| Province                                                          | (t)             | (ha)    | (t)                                                     | (ha)    | (ha)         |  |  |  |  |  |
| ARAGON                                                            | 115             |         |                                                         |         | 547          |  |  |  |  |  |
| Zaragoza                                                          | 115             |         |                                                         |         |              |  |  |  |  |  |
| C.VALENCIANA                                                      |                 | 229     | 229                                                     |         | 6.213        |  |  |  |  |  |
| Valencia                                                          |                 | 229     | 229                                                     |         |              |  |  |  |  |  |
| CASTILLA Y LEÓN                                                   |                 | 428     | 215                                                     |         | 1.166        |  |  |  |  |  |
| Léon                                                              |                 | 428     | 115                                                     |         |              |  |  |  |  |  |
| Soria                                                             |                 |         | 100                                                     |         |              |  |  |  |  |  |
| CASTILLA LA<br>MANCHA                                             | 104             | 2801    | 104                                                     | 2.801   | 5.222        |  |  |  |  |  |
| Albacete                                                          | 104             | 2801    | 104                                                     | 2.801   |              |  |  |  |  |  |
| R.MURCIA                                                          | 33              |         | 43                                                      |         | 341          |  |  |  |  |  |
| Total MAPs                                                        | 4.243           | 508.553 | 3.528                                                   | 457.246 |              |  |  |  |  |  |
| Anuario de Estadística Forest                                     | al (2009, 2010) |         |                                                         |         | www.ctfc.cat |  |  |  |  |  |