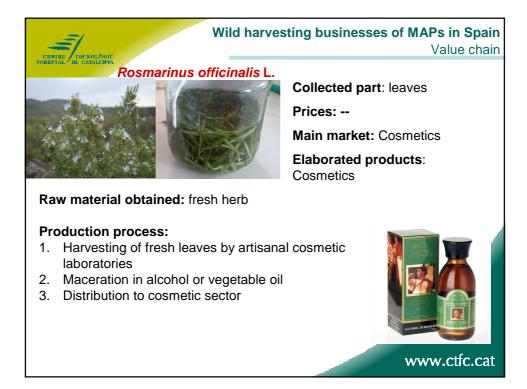

|                          |                       | Wild harvesting businesses of MAPs in Sp.<br>Value ch |                  |                        |                            |             |  |  |  |
|--------------------------|-----------------------|-------------------------------------------------------|------------------|------------------------|----------------------------|-------------|--|--|--|
| FORESTAL/ DE CATALONYA   | collected part        | raw material                                          | local population | Group of<br>harvesters | Professional<br>harvesters | Enterprises |  |  |  |
| Arctostaphyllos uva-ursi | leaves                | dry herb                                              |                  |                        |                            |             |  |  |  |
| Arctostaphyllos uva-ursi | leaves                | extracts                                              |                  |                        |                            |             |  |  |  |
| Gentiana lutea           | roots                 | dry herb                                              |                  |                        |                            |             |  |  |  |
| Crataegus monogyna       | flower top            | dry herb                                              |                  |                        |                            |             |  |  |  |
| Crataegus monogyna       | flower top            | extracts                                              |                  |                        |                            |             |  |  |  |
| Crataegus monogyna       | fruits                | dry herb                                              |                  |                        |                            |             |  |  |  |
| Crataegus monogyna       | fruits                | extracts                                              |                  |                        |                            |             |  |  |  |
| Crataegus monogyna       | fruits                | juice                                                 |                  |                        |                            |             |  |  |  |
| Rosmarinus officinalis   | leaves                | dry herb                                              |                  |                        |                            |             |  |  |  |
| Rosmarinus officinalis   | leaves                | fresh herb                                            |                  |                        |                            |             |  |  |  |
| Rosmarinus officinalis   | plant in flower       | essential oil                                         |                  |                        |                            |             |  |  |  |
| Rosmarinus officinalis   | plant in flower       | antioxidants                                          |                  |                        |                            |             |  |  |  |
| Thymbra capitata         | flowers               | essential oil                                         |                  |                        |                            |             |  |  |  |
| Thymbra capitata         | flowers               | dry herb                                              |                  |                        |                            |             |  |  |  |
| Lavandula latifolia      | flower (whole spike)  | essential oil                                         |                  |                        |                            |             |  |  |  |
| Thymus zygis             | plant in flower       | essential oil                                         |                  |                        |                            |             |  |  |  |
| Cistus ladanifer         | plant after flowering | essential oil                                         |                  |                        |                            |             |  |  |  |
| Cistus ladanifer         | plant                 | labdanum absolute                                     |                  |                        |                            |             |  |  |  |
| Cistus ladanifer         | plant                 | labdanum gum                                          |                  |                        |                            |             |  |  |  |
| Cistus ladanifer         | plant                 | labdanum resinoid                                     |                  |                        |                            |             |  |  |  |
| Satureja fruticosa       | plant                 | dry herb                                              |                  |                        |                            |             |  |  |  |
| Thymus mastichina        | plant in flower       | essential oil                                         |                  |                        |                            |             |  |  |  |