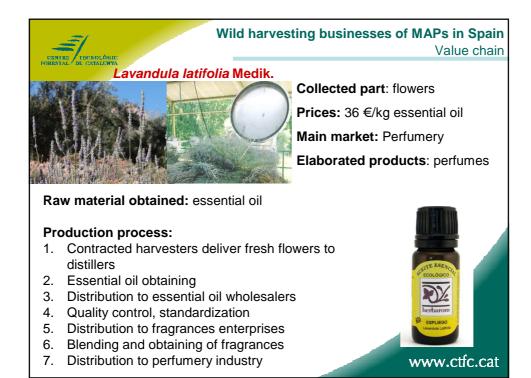

| 104             | 2801    | 104                                                     | 2.801   |              |  |  |  |  |  |
| R.MURCIA                                                          | 33              |         | 43                                                      |         | 341          |  |  |  |  |  |
| Total MAPs                                                        | 4.243           | 508.553 | 3.528                                                   | 457.246 |              |  |  |  |  |  |
| Anuario de Estadística Forest                                     | al (2009, 2010) |         |                                                         |         | www.ctfc.cat |  |  |  |  |  |









































**Collected part**: plant after flowering

Prices: 85 €/kg essential oil

Main market: Perfumery

Elaborated products: perfumes

Raw material obtained: essential oil

## **Production process:**

- 1. Contracted harvesters deliver fresh plant to distillers
- 2. Essential oil obtaining
- 3. Distribution to essential oil wholesalers
- 4. Quality control, standardization
- 5. Distribution to fragrances enterprises
- 6. Blending and obtaining of fragrances
- 7. Distribution to perfumery industry









|                          |                       | Wild harvesting businesses of MAPs in Sp.<br>Value ch |                  |                        |                            |             |  |  |  |
|--------------------------|-----------------------|------------------------------